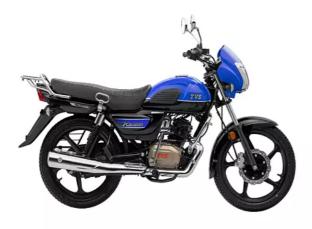

# **New TVS Radeon Engine and Hardware**

The Radeon remains unchanged in all other aspects. It comes powered by a 109.7cc, air-cooled engine that churns out 8.08bhp and 8.7Nm of torque. This