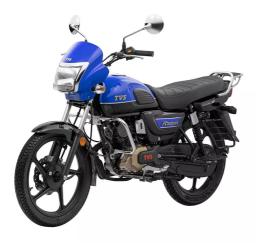

TVS Motor Company has launched the updated model of its commuter motorcycle, the Radeon, in India. The motorcycle comes with additional features which promise to raise the convenience quotient of the Radeon.

#### **New TVS Radeon Updates**

Firstly, the new Radeon now comes equipped with a multi-colour reverse LCD instrument cluster which is the first in this segment. Besides the basic information, this display also comprises real-time mileage indicator. It also gets a clock, service indicator, low battery indicator, top speed, and average speed data. Furthermore, TVS has also equipped this version of the Radeon with its Intelligo function which is aimed at aiding fuel saving. This feature switches off the engine after it's left