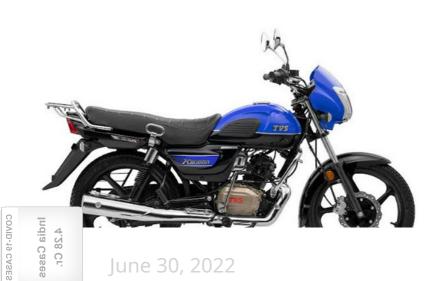

## TVS Motor Company launches a New TVS Radeon with 1st in segment reverse LCD Cluster with Real-Time Mileage Indicator (RTMI)

Hosur (Tamil Nadu) [India], June 30 (ANI/NewsVoir): In line with portfolio premiumisation, TVS announced the launch of the New TVS Radeon Refresh. The new TVS Radeon is India's 1st 110 cc motorcycle to flaunt the multi-colour reverse LCD Cluster with RTMi\* (Real Time Mileage Indicator)\*. The new TVS Radeon comes equipped with proprietary TVS Intelligo (ISG and ISS system), delivering an unmatched riding experience & superior mileage.

TVS Radeon has delighted customers with its excellent performance, best-in-class features and solid customercentric designs. TVS Radeon comes with next-gen Ecothrust Fuel injection (ET-Fi) technology, which delivers 15 per cent better mileage, enhanced engine performance, durability, and a smoother riding experience.

TVS Radeon houses a long-lasting 109.7cc Dura-Life engine designed to offer an optimum combination of power and fuel economy. The motorcycle churns out 8.4 PS of power @ 7,000 rpm with a torque of 8.7 Nm @ 5,000 rpm. TVS Radeon is equipped with a 10-litre tank.

TVS Radeon will be available in 4 different variants viz – Base edition and Dual Tone Edition Drum with Reverse LCD Cluster.

one Edition Drum with
se LCD Cluster and ISG/ISS
ual Tone Edition Disc with

COVID-19 CASES