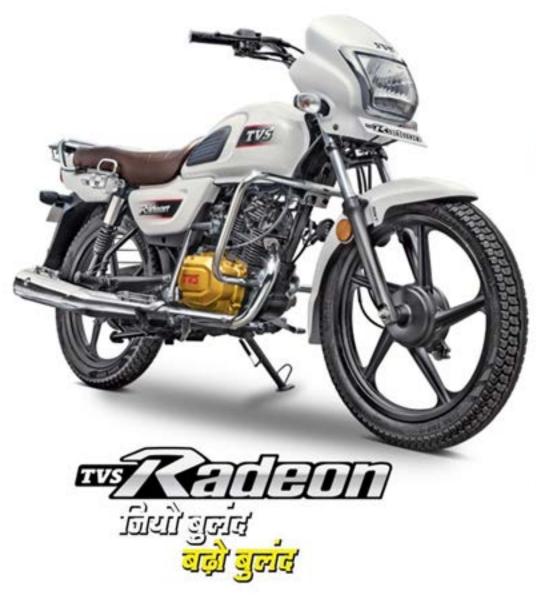

### **TVS RADEON**

#### Chrome Bezel Headlamp & DRL

Value Add: Style and safety

Petrol tank with Ribbed thigh pads

Value Add: Style

Car like Speedometer

Value Add: Style

**Long Cushion Seat** 

Value Add: Comfort

Full Chrome Metal Exhaust

Value Add: Style