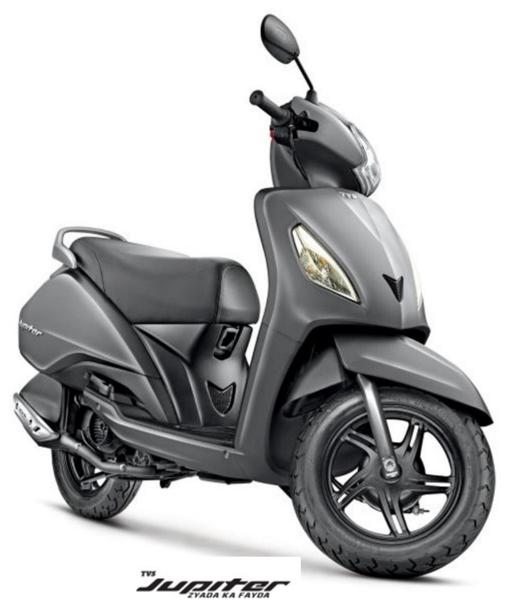

### **TVS Jupiter**

#### Telescopic Suspension

Value for customer – Riding comfort & less strain on body while riding

#### 12" Alloy Wheels

Value for customer: Better road grip

#### **External Fuel Filling**

Value for customer: More convenience & comfort

#### Metal Body

Value for customer: Perception that vehicle won't break down if met with an accident

#### Largest Front Leg Space

Value for customer: More comfort & convenience to carry things