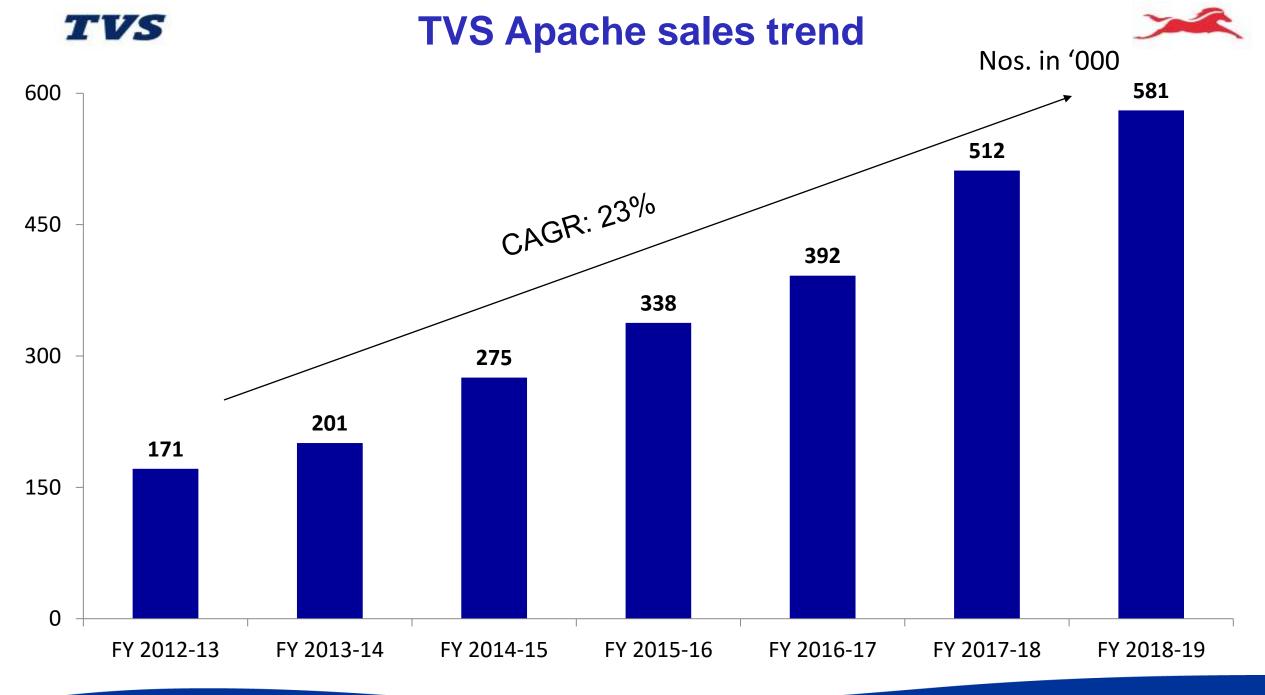

### TVS Apache RTR 160 4V

Value for customer: High Power delivery and pick-up with 4 Valve technology

Patented Racing Syncro stiff Chassis

Value for customer: Precise handling, easy maneuverability & sharp corners

### TVS Apache RR 310