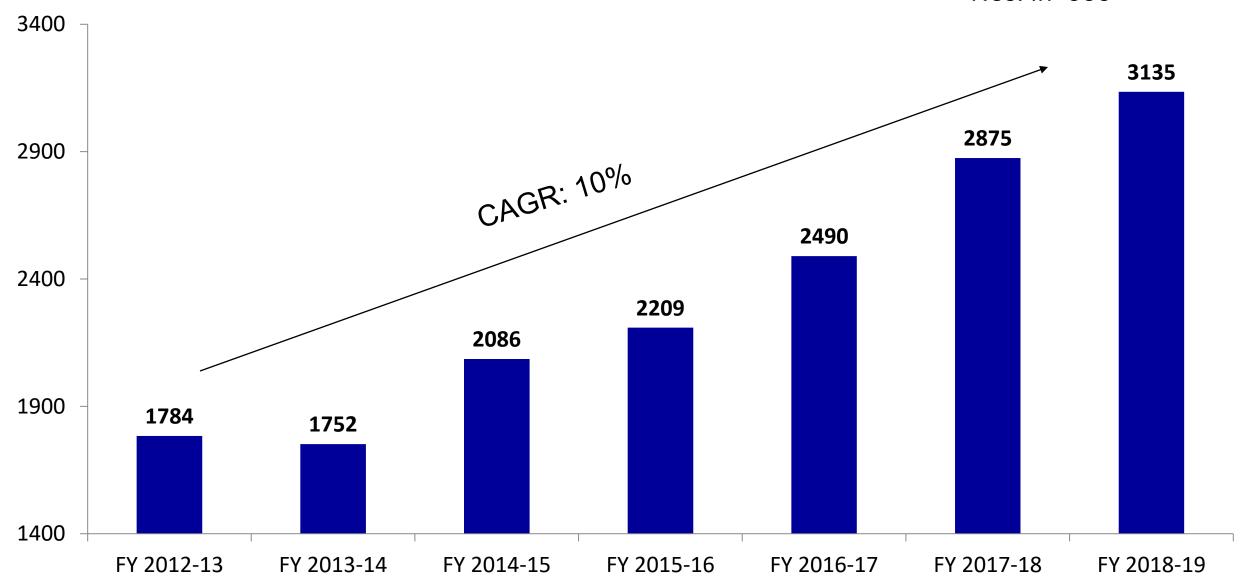

hensive ride analysis



#### Aerodynamics

Value for customer: Stability at high speeds, reduced engine heat in traffic, superior top end performance



#### **Bi-LED Headlamps**

Value for customer: Offers high intensity headlamps at day and night enabling high speed riding with confidence

#### **Double Channel ABS**

Value for customer: Enhanced Safety





### **Industry trend**



- Sccoterisation
- Premiumisation
- Steady increase in retail finance penetration



### **TVS Jupiter sales trend**







### Leveraging growing share of premium scooters





>125cc segment share in scooters increased
 from 6.4% in 2014-15 to 19.5% in 2018-19.

TVS NTORQ Launched during Q4 of 2017-18

Sales of 2018-19 already crossed 2 lakh nos.





### **TVSM 2W domestic sales trend**



Nos. in '000





### **TVSM 2W export sales trend**







 2016-17 and 2017-18 3W exports affected consequent to restricted availability of foreign exchange in key African markets

FY 2015-16

FY 2016-17

FY 2017-18

FY 2014-15

FY 2013-14

FY 2012-13

FY 2018-19





# TVSM standalone performance



### **2W Total sales**









### **TVSM** standalone - Revenue



**INR** in Crores





### **TVSM** standalone – Profit after tax



**INR** in Crores







## Awards won by TVSM during 2018-19







- TVS Motor Company won the "two wheeler manufacturer of the year" award at Car & Bike India awards 2019.
- TVS Motor Company bagged 2 prestigious awards at the CII-ITC Sustainability Awards 2018.
   The categories for which the company won the awards are namely the 'Corporate Excellence Award' and 'Co