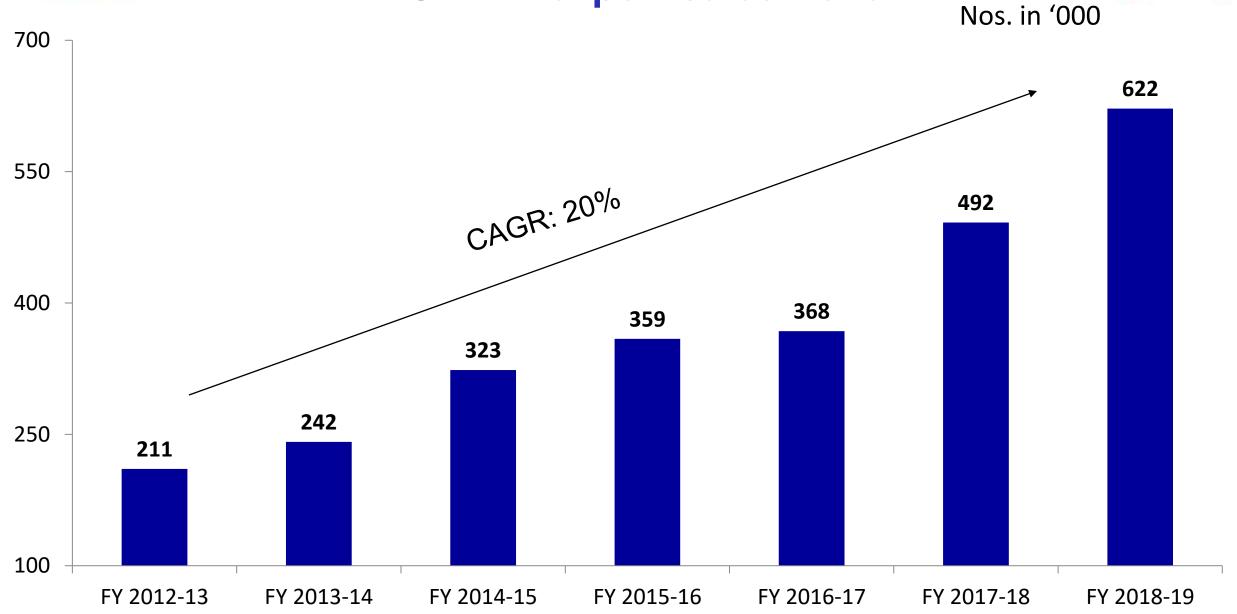

### **TVSM 2W export sales trend**

 2016-17 and 2017-18 3W exports affected consequent to restricted availability of foreign exchange in key African markets

FY 2015-16

FY 2016-17

FY 2017-18

FY 2014-15

FY 2013-14

FY 2012-13

FY 2018-19