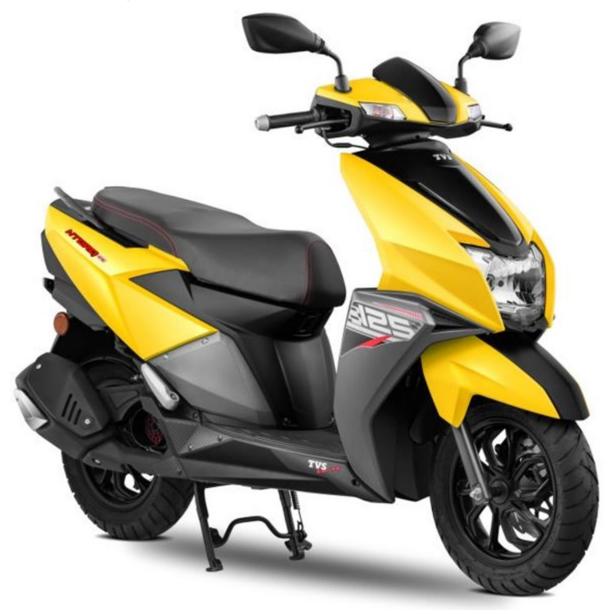

### **TVS NTORQ 125**

Value for customer: Safety, Flaunt Value

#### 125 3V CVTi REVV Engine

Value for customer: Fast pick up, Top Speeds on a scooter

#### Stealth aircraft inspired Styling

Value for customer: Head Turner, Grabs attention