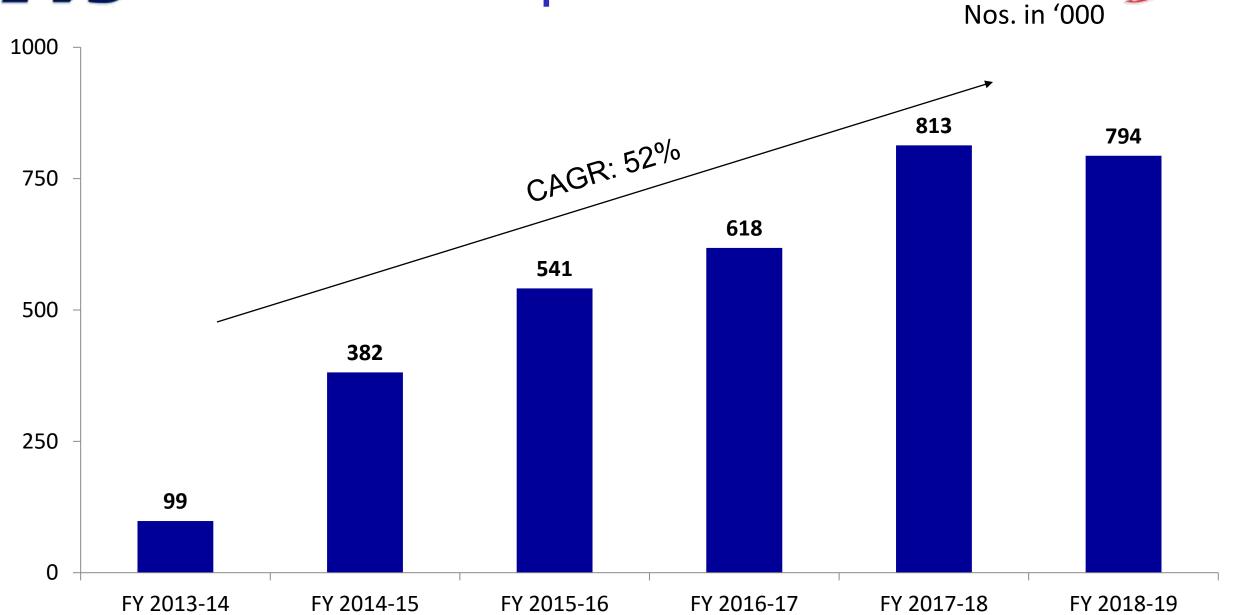

### **TVS Jupiter sales trend**

### Leveraging growing share of premium scooters

>125cc segment share in scooters increased
 from 6.4% in 2014-15 to 19.5% in 2018-19.

TVS NTORQ Launched during Q4 of 2017-18

Sales of 2018-19 already crossed 2 lakh nos.