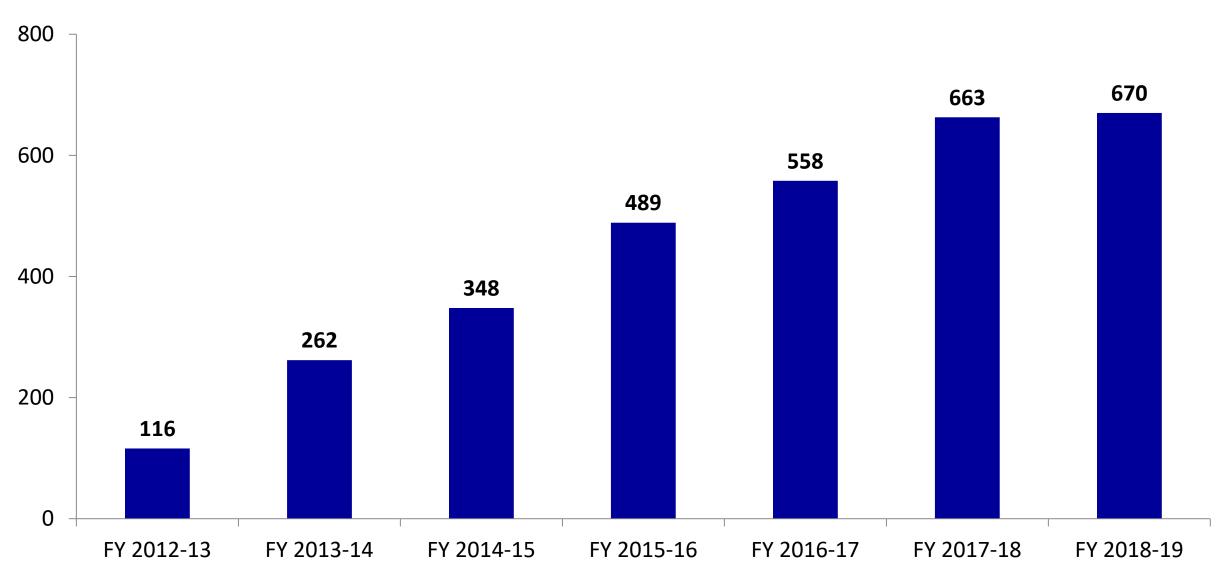

tail finance penetration



### **TVS Jupiter sales trend**







### Leveraging growing share of premium scooters





>125cc segment share in scooters increased
 from 6.4% in 2014-15 to 19.5% in 2018-19.

TVS NTORQ Launched during Q4 of 2017-18

Sales of 2018-19 already crossed 2 lakh nos.





### **TVSM 2W domestic sales trend**



Nos. in '000





### **TVSM 2W export sales trend**







 2016-17 and 2017-18 3W exports affected consequent to restricted availability of foreign exchange in key African markets

FY 2015-16

FY 2016-17

FY 2017-18

FY 2014-15

FY 2013-14

FY 2012-13

FY 2018-19





# TVSM standalone performance



### **2W Total sales**









### **TVSM** standalone - Revenue



**INR** in Crores





### **TVSM** standalone – Profit after tax



**INR** in Crores







## Awards won by TVSM during 2018-19







- TVS Motor Company won the "two wheeler manufacturer of the year" award at Car & Bike India awards 2019.
- TVS Motor Company bagged 2 prestigious awards at the CII-ITC Sustainability Awards 2018.
   The categories for which the company won the awards are namely the 'Corporate Excellence Award' and 'Corporate Social Responsibility Award'.
- TVS Motor Company won 2 prestigious awards at International Awards by Otherways

  Management & Consulting, France. The categories for which the company won the awards

  are "Green Era Award for Sustainability" and "Quality and Business Excellence Award".
- TVS Motor Company won the "Best CSR initiative (Two-Wheeler)" at Autocar India Awards 2019.

Contd..





- TVS NTORQ 125, won many prestigious awar