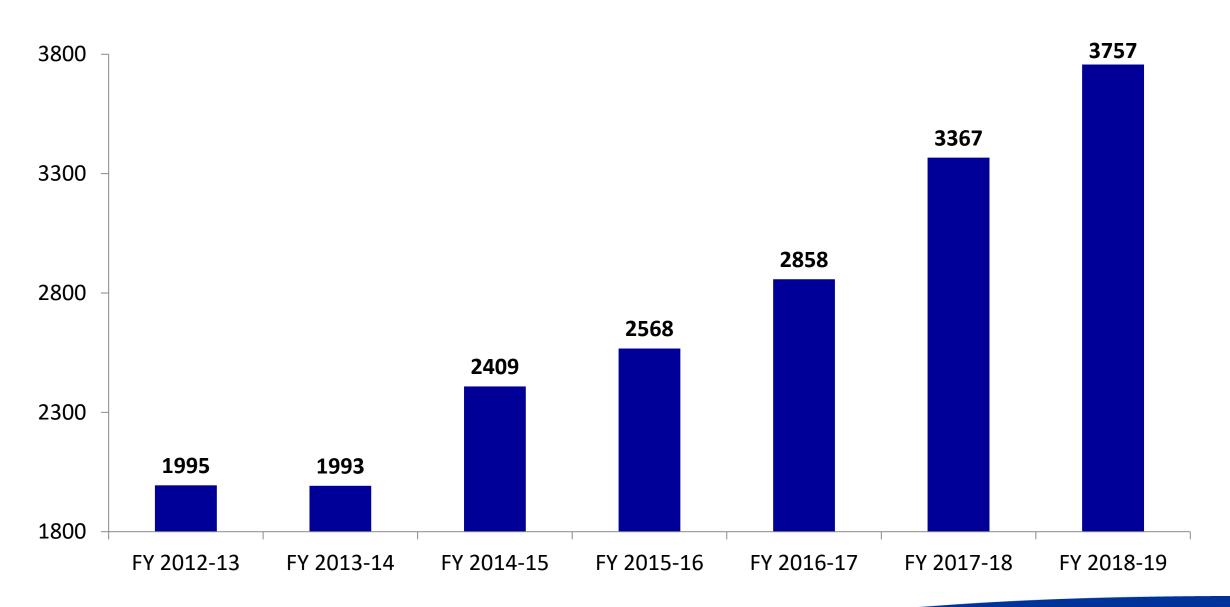

S**

Value for customer: Enhanced Safety





### **Industry trend**



- Sccoterisation
- Premiumisation
- Steady increase in retail finance penetration



### **TVS Jupiter sales trend**







### Leveraging growing share of premium scooters





>125cc segment share in scooters increased
 from 6.4% in 2014-15 to 19.5% in 2018-19.

TVS NTORQ Launched during Q4 of 2017-18

Sales of 2018-19 already crossed 2 lakh nos.





### **TVSM 2W domestic sales trend**



Nos. in '000





### **TVSM 2W export sales trend**







 2016-17 and 2017-18 3W exports affected consequent to restricted availability of foreign exchange in key African markets

FY 2015-16

FY 2016-17

FY 2017-18

FY 2014-15

FY 2013-14

FY 2012-13

FY 2018-19





# TVSM standalone performance



### **2W Total sales**









### **TVSM** standalone - Revenue



**INR** in Crores





### **TVSM** standalone – Profit after tax



**INR** in Crores







## Awards won by TVSM during 2018-19







- TVS Motor Company won the "two wheeler manufacturer of the year" award at Car & Bike India awards 2019.
- TVS Motor Company bagged 2 prestigious awards at the CII-ITC Sustainability Awards 2018.
   The categories for which the company won the awards are namely the 'Corporate Excellence Award' and 'Corporate Social Responsibility Award'.
- TVS Motor Company won 2 prestigious awards at International Awards by Otherways

  Management & Consulting, France. The categories for which the company won the awards

  are "Green Era Award for Sustainability" and "Quality and Business Excellence Award".
- TVS Motor Company w