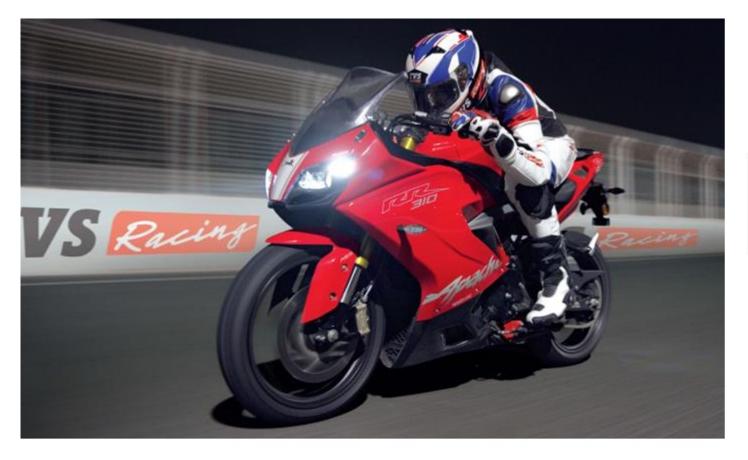

### TVS Apache RR 310

#### Unique Reverse Inclined DOHC Engine

Value for customer: Best-in-class Power to Weight ratio

#### **Digital Speedometer Console**

Value for customer: Hosts a lot of information for comprehensive ride analysis

#### Aerodynamics

Value for customer: Stability at high speeds, reduced engine heat in traffic, superior top end performance

#### **Bi-LED Headlamps**

Value for customer: Offers high intensity headlamps at day and night enabling high speed riding with confidence

#### **Double Channel ABS**

Value for customer: Enhanced Safety