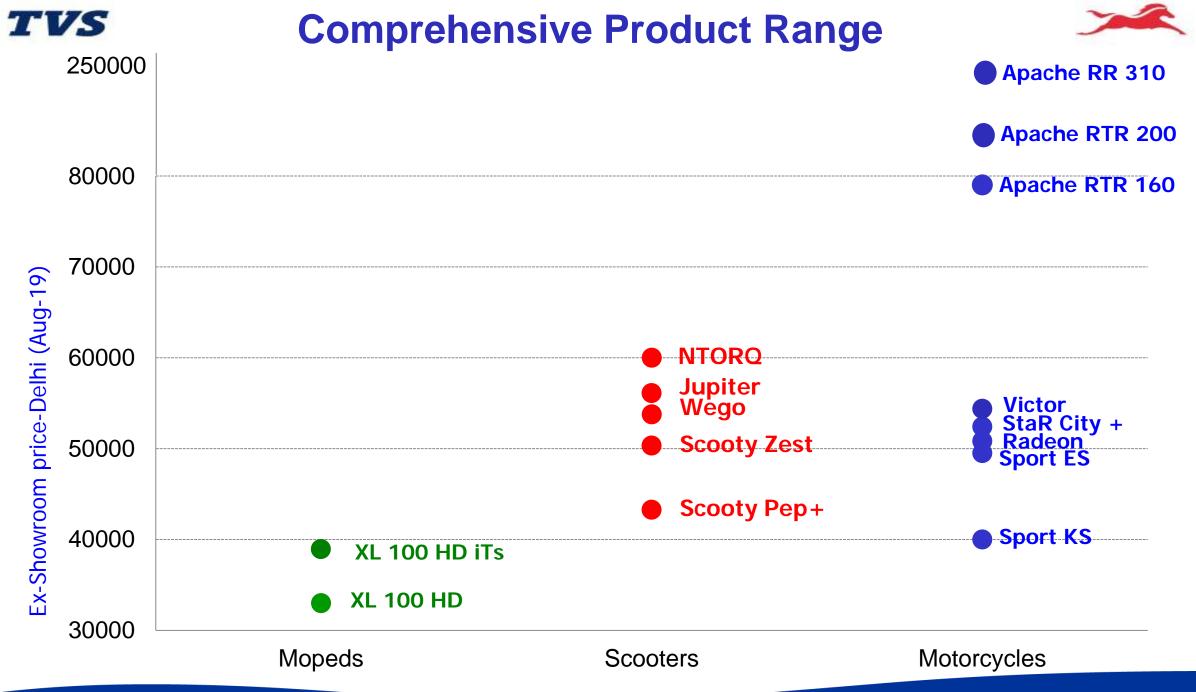

### **TVS XL100**

Value for customer: Comfort

### **TVS Jupiter**

### **TVS NTORQ 125**

Value for customer: Safety, Flaunt Value

### **TVS RADEON**

### **TVS StaR City+**

### TVS Apache RTR 160 4V

Value for customer: High Power delivery and pick-up with 4 Valve technology

Patented Racing Syncro stiff Chassis

Value for customer: Precise handling, easy maneuverability & sharp corners

### TVS Apache RR 310