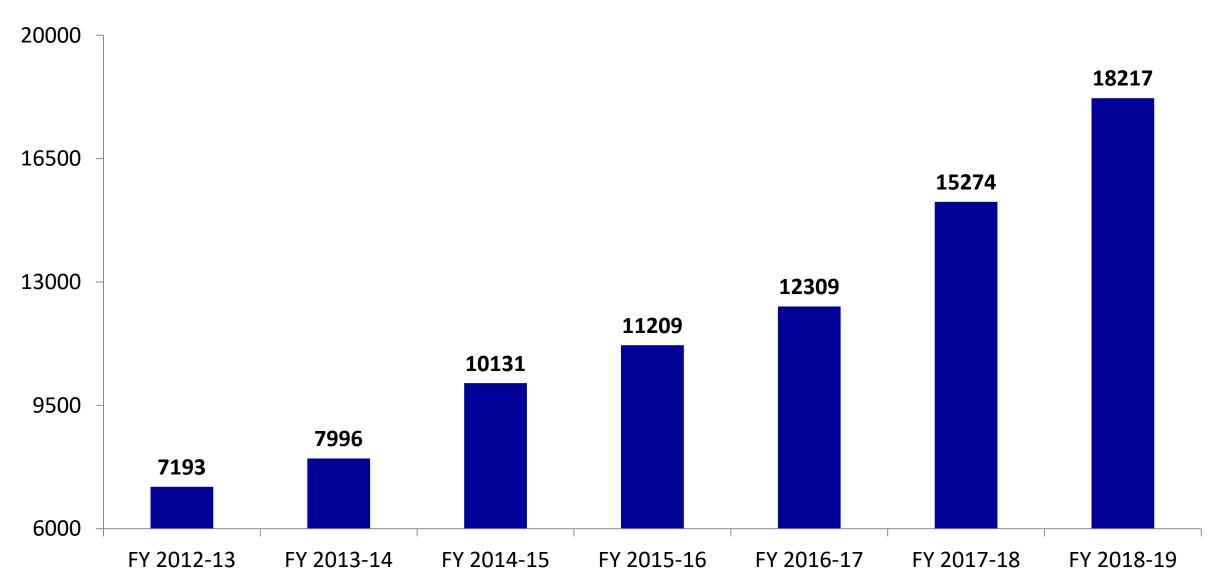

### **TVS Motor - Company overview**

- One of the largest two and three wheeler companies
- State of the art manufacturing plants located in Karnataka, Tamil
   Nadu, Himachal Pradesh and Indonesia
- □ Capacity March 2019 5.0 Million Two Wheelers
  - 2.0 Lakhs Three Wheelers
- Strong world class in-house R & D
- Robust supplier base
- Extensive sales & service network
- Total Revenue 2018-19 : Rs. 18,217 Cr.
- PAT 2018-19 : Rs 670 Cr.

### **TVSM** standalone - Revenue

**INR** in Crores