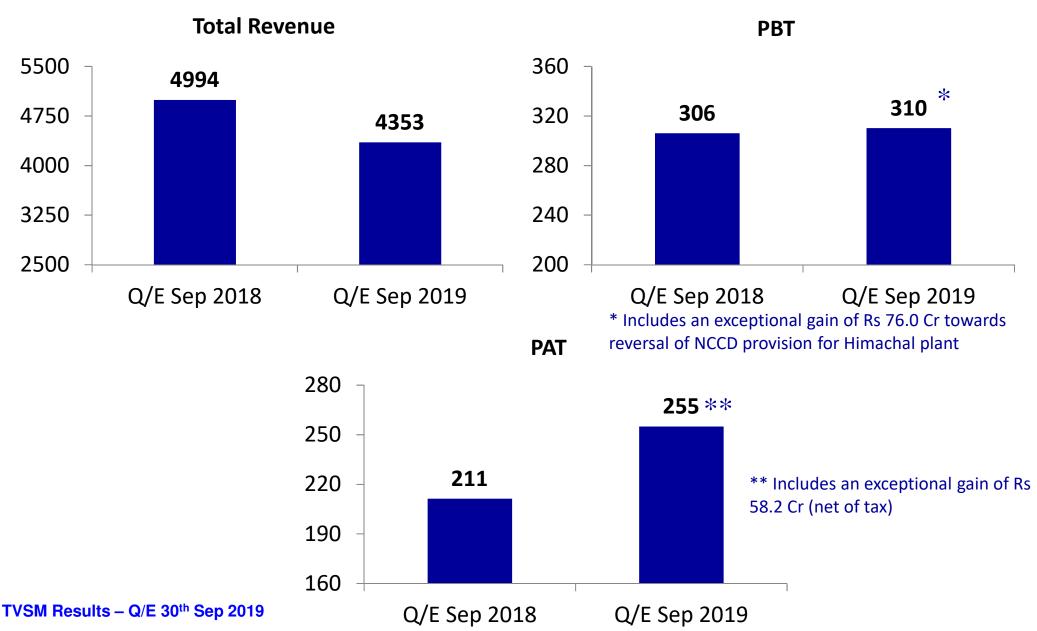

### Highlights - Q/E Sep 2019

- ➤ EBITDA for the quarter is at 8.8% compared to 8.6% of Q2 18-19 and 8.0% of Q1 19-20.
- > Export sales of 2W during the quarter grew by 4% over last year.
- > 3W sales numbers grew by 11% over last year.
- ➤ PBT for the quarter is Rs 310.3 Cr compared to Rs 306.2 Cr in Q2 18-19. The PBT for current quarter includes an exceptional gain of Rs 76.0 Cr towards reversal of NCCD provision for Himachal plant for earlier years pursuant to a favourable order from CESTAT.
- > PAT for Q2 19-20 is Rs 255.0 Cr as compared to Rs 211.3 Cr in Q2 18-19.

#### Financial performance Q/E Sep 2019

**INR** in Crores

Presentation dated 17th Oct 2019

Slide no. 5