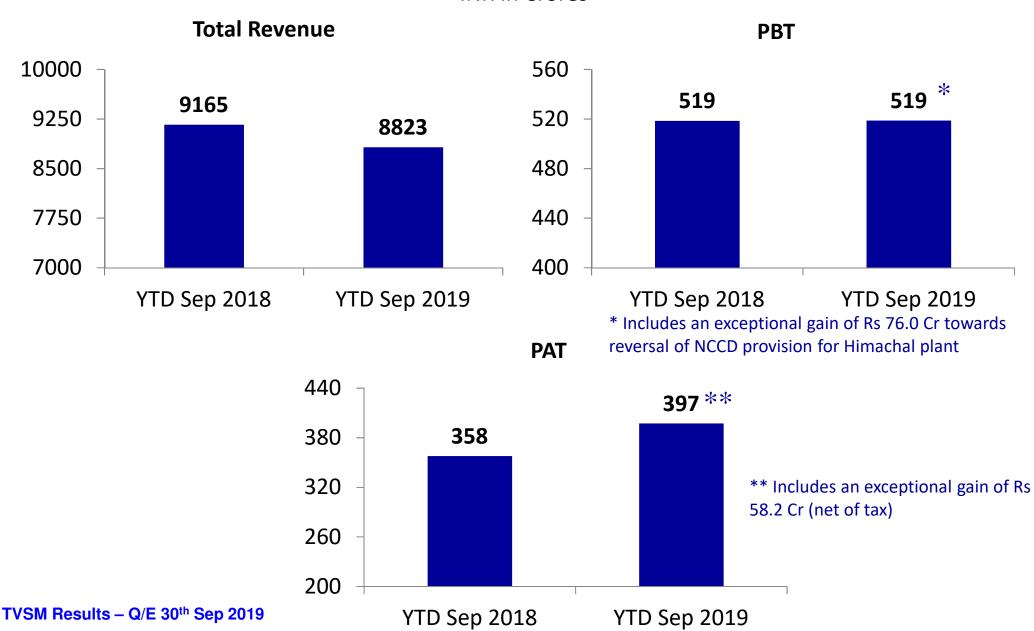

### Highlights - Q/E Sep 2019

- ➤ EBITDA for the quarter is at 8.8% compared to 8.6% of Q2 18-19 and 8.0% of Q1 19-20.
- > Export sales of 2W during the quarter grew by 4% over last year.
- > 3W sales numbers grew by 11% over last year.
- ➤ PBT for the quarter is Rs 310.3 Cr compared to Rs 306.2 Cr in Q2 18-19. The PBT for current quarter includes an exceptional gain of Rs 76.0 Cr towards reversal of NCCD provision for Himachal plant for earlier years pursuant to a favourable order from CESTAT.
- > PAT for Q2 19-20 is Rs 255.0 Cr as compared to Rs 211.3 Cr in Q2 18-19.

#### Financial performance YTD Sep 2019

**INR** in Crores

Presentation dated 17th Oct 2019

Slide no. 6