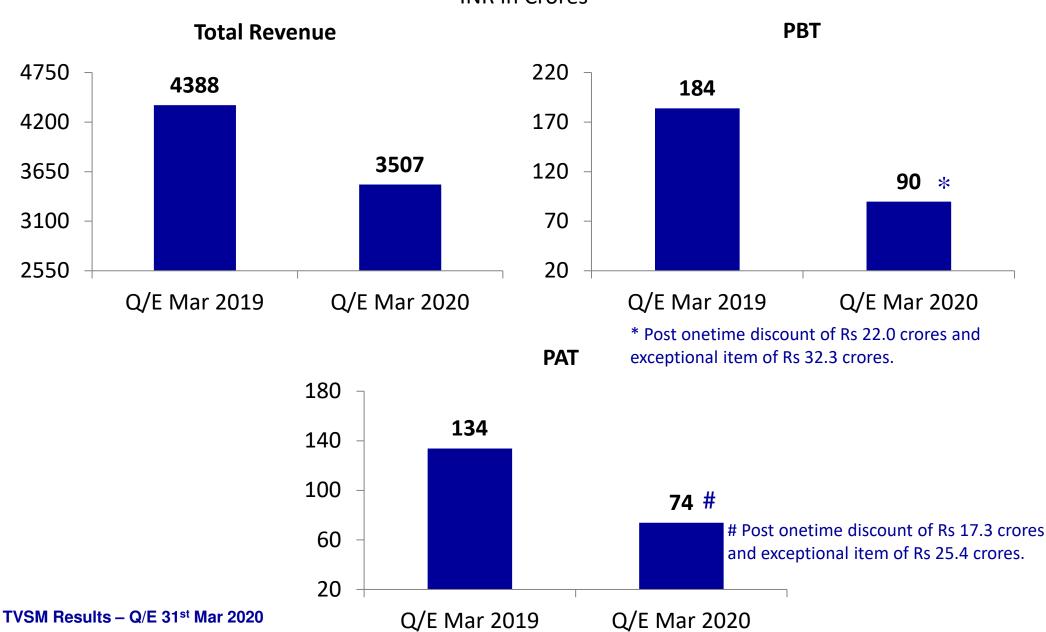

# Highlights - FY 2019-20

- Export sales of 2W during the year grew by 9% compared to previous year.
- > 3W sales during the year grew by 11% compared to previous year.
- In the month of March 2020, the Company has also spent Rs. 32.3 Crores towards COVID-19 related expenses and the same is reported as 'exceptional item'.
- ➤ During last 10 days of March 2020, retail sales suffered due to Country shutdown. There were some vehicles of BS IV with the dealers which needed onetime additional discount to liquidate before 31st March 2020. An amount of Rs.22.0 Crores was given as an additional discount and the same has been reduced from operating revenue.
- > Operating EBITDA for the year before onetime discount and exceptional item is higher at 8.3% compared to 7.9% of previous year.
- Profit Before Tax (PBT) after the onetime discount and exceptional item is Rs. 754.4 Crores for the year
- Profit After Tax (PAT) after the onetime discount and exceptional item is Rs. 592.2 Crores for the year

#### Financial performance Q/E Mar 2020

Presentation dated 28th May 2020

Slide no. 6