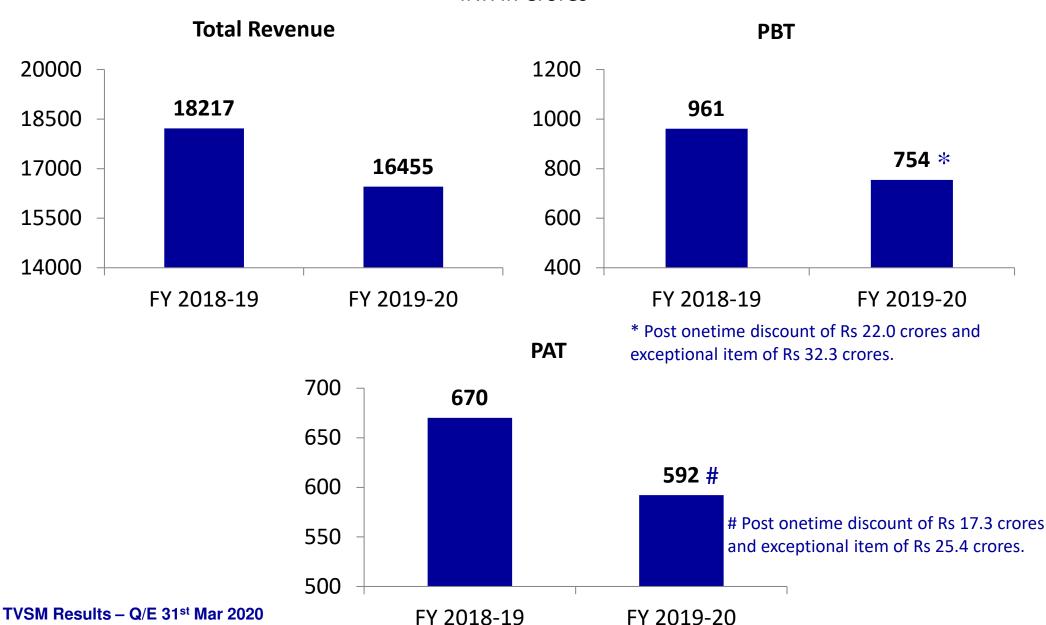

# Highlights - FY 2019-20

- Export sales of 2W during the year grew by 9% compared to previous year.
- > 3W sales during the year grew by 11% compared to previous year.
- In the month of March 2020, the Company has also spent Rs. 32.3 Crores towards COVID-19 related expenses and the same is reported as 'exceptional item'.
- ➤ During last 10 days of March 2020, retail sales suffered due to Country shutdown. There were some vehicles of BS IV with the dealers which needed onetime additional discount to liquidate before 31st March 2020. An amount of Rs.22.0 Crores was given as an additional discount and the same has been reduced from operating revenue.
- > Operating EBITDA for the year before onetime discount and exceptional item is higher at 8.3% compared to 7.9% of previous year.
- Profit Before Tax (PBT) after the onetime discount and exceptional item is Rs. 754.4 Crores for the year
- Profit After Tax (PAT) after the onetime discount and exceptional item is Rs. 592.2 Crores for the year

#### Financial performance FY 2019-20

**INR** in Crores

Presentation dated 28th May 2020

Slide no. 5