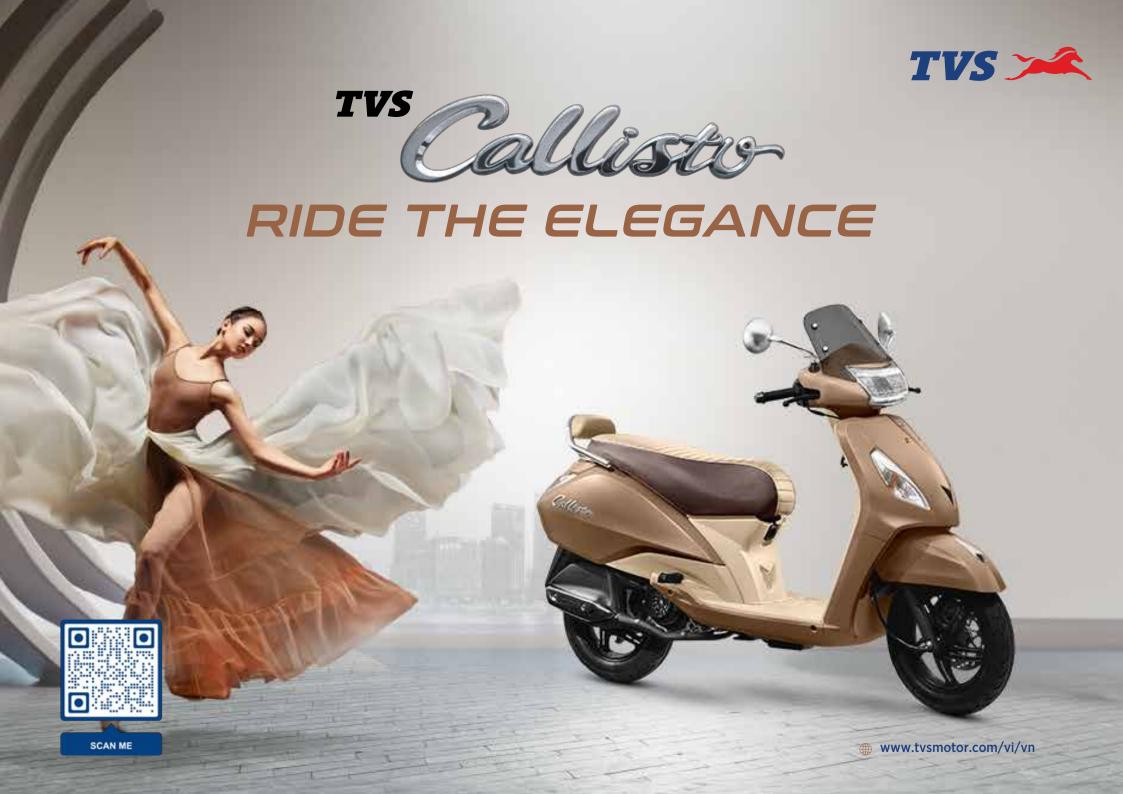

## STYLE

DIAMOND-CUT ALLOY WHEELS

NEW SPEEDOMETER DIAL ART

NEW AND REFRESHED FRONT AND SIDE DECAL PANELS

DUAL TONE INNER PANELS

BLACK THEMED MIRRORS AND VISOR

PREMIUM LEATHERETTE SEATS