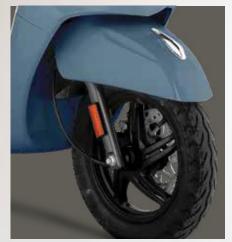

## STYLE

DIAMOND-CUT ALLOY WHEELS

NEW SPEEDOMETER DIAL ART

NEW AND REFRESHED FRONT AND SIDE DECAL PANELS

DUAL TONE INNER PANELS

BLACK THEMED MIRRORS AND VISOR

PREMIUM LEATHERETTE SEATS