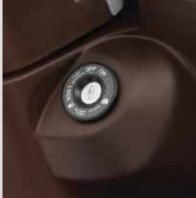

## STYLE

DIAMOND-CUT ALLOY WHEELS



NEW SPEEDOMETER DIAL ART



NEW AND REFRESHED FRONT AND SIDE DECAL PANELS





DUAL TONE INNER PANELS



BLACK THEMED MIRRORS AND VISOR

PREMIUM LEATHERETTE SEATS



## SAFETY

# CONVENIENCE









ENGINE KILL SWITCH





ALL-IN-ONE LOCK



CUSHIONED BACKREST

### **COLOURS**

### **SPECIFICATIONS**

#### MYSTERIOUS BLUE



**FANTASTIC RED** 





**AUTUMN BROWN** 

INDI BLUE





MINT GREEN







PINKY PROMISE



| ENGINE (DC VI sampliant) |                                                 |
|--------------------------|-------------------------------------------------|
| ENGINE (BS-VI compliant) | C: L II L A L L CVT: C L: : I'                  |
| Type                     | Single cylinder, 4-stroke, CVTi, fuel injection |
| Displacement             | 109.7cc                                         |
| Bore x Stroke            | 53.5 x 48.8 mm                                  |
| Air Filter Type          | Viscous paper filter                            |
| Maximum Power            | 5.8 kW @ 7500 rpm