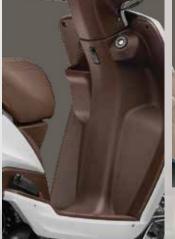

## STYLE

DIAMOND-CUT ALLOY WHEELS

NEW SPEEDOMETER DIAL ART

NEW AND REFRESHED FRONT AND SIDE DECAL PANELS

DUAL TONE INNER PANELS

BLACK THEMED MIRRORS AND VISOR

PREMIUM LEATHERETTE SEATS

# CONVENIENCE

ENGINE KILL SWITCH

ALL-IN-ONE LOCK

CUSHIONED BACKREST