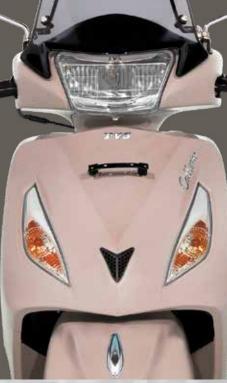

## STYLE

DIAMOND-CUT ALLOY WHEELS

NEW SPEEDOMETER DIAL ART

NEW AND REFRESHED FRONT AND SIDE DECAL PANELS

DUAL TONE INNER PANELS

BLACK THEMED MIRRORS AND VISOR

PREMIUM LEATHERETTE SEATS