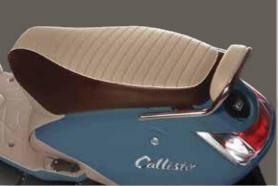

## STYLE

DIAMOND-CUT ALLOY WHEELS

NEW SPEEDOMETER DIAL ART

NEW AND REFRESHED FRONT AND SIDE DECAL PANELS

DUAL TONE INNER PANELS

BLACK THEMED MIRRORS AND VISOR

PREMIUM LEATHERETTE SEATS

# CONVENIENCE

ENGINE KILL SWITCH

ALL-IN-ONE LOCK

CUSHIONED BACKREST