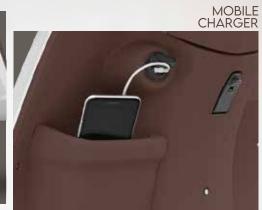

## STYLE

DIAMOND-CUT ALLOY WHEELS



NEW SPEEDOMETER DIAL ART



NEW AND REFRESHED FRONT AND SIDE DECAL PANELS





DUAL TONE INNER PANELS



BLACK THEMED MIRRORS AND VISOR

PREMIUM LEATHERETTE SEATS



## SAFETY

# CONVENIENCE









ENGINE KILL SWITCH





ALL-IN-ONE LOCK



CUSHIONED BACKREST

### **COLOURS**

### **SPECIFICATIONS**

#### MYSTERIOUS BLUE



**FANTASTIC RED** 





**AUTUMN BROWN** 

INDI BLUE





MINT GREEN







PINKY PROMISE



| ENGINE (DC VI sampliant) |                                                 |
|--------------------------|-------------------------------------------------|
| ENGINE (BS-VI compliant) | C: L II L A L L CVT: C L: : I'                  |
| Type                     | Single cylinder, 4-stroke, CVTi, fuel injection |
| Displacement             | 109.7cc                                         |
| Bore x Stroke            | 53.5 x 48.8 mm                                  |
| Air Filter Type          | Viscous paper filter                            |
| Maximum Power