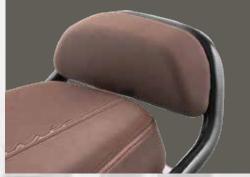

## STYLE

DIAMOND-CUT ALLOY WHEELS



NEW SPEEDOMETER DIAL ART



NEW AND REFRESHED FRONT AND SIDE DECAL PANELS





DUAL TONE INNER PANELS



BLACK THEMED MIRRORS AND VISOR

PREMIUM LEATHERETTE SEATS



## SAFETY

# CONVENIENCE









ENGINE KILL SWITCH





ALL-IN-ONE LOCK



CUSHIONED BACKREST

### **COLOURS**

### **SPECIFICATIONS**

#### MYSTERIOUS BLUE



**FANTASTIC RED** 





**AUTUMN BROWN** 

INDI BLUE





MINT GREEN







PINKY PROMISE



| ENGINE (DC VI sampliant) |                                                 |
|--------------------------|-------------------------------------------------|
| ENGINE (BS-VI compliant) | C: L II L A L L CVT: C L: : I'                  |
| Type                     | Single cylinder, 4-stroke, CVTi, fuel injection |
| Displacement             | 109.7cc                                         |
| Bore x Stroke            | 53.5 x 48.8 mm                                  |
| Air Filter Type          | Viscous paper filter                            |
| Maximum Power            | 5.8 kW @ 7500 rpm