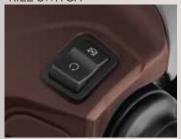

## STYLE

DIAMOND-CUT ALLOY WHEELS



NEW SPEEDOMETER DIAL ART



NEW AND REFRESHED FRONT AND SIDE DECAL PANELS





DUAL TONE INNER PANELS



BLACK THEMED MIRRORS AND VISOR

PREMIUM LEATHERETTE SEATS



## SAFETY

# CONVENIENCE









ENGINE KILL SWITCH





ALL-IN-ONE LOCK



CUSHIONED BACKREST

### **COLOURS**

### **SPECIFICATIONS**

#### MYSTERIOUS BLUE



**FANTASTIC RED** 





**AUTUMN BROWN** 

INDI BLUE





MINT GREEN







PINKY PROMISE



| ENGINE (DC VI sampliant) |                                                 |
|--------------------------|-------------------------------------------------|
| ENGINE (BS-VI compliant) | C: L II L A L L CVT: C L: : I'                  |
| Type                     | Single cylinder, 4-stroke, CVTi, fuel injection |
| Displacement             | 109.7cc                                         |
| Bore x Stroke            | 53.5 x 48.8 mm                                  |
| Air Filter Type          | Viscous paper filter                            |
| Maximum Power            | 5.8 kW @ 7500 rpm