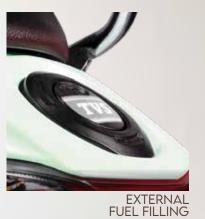

## STYLE

DIAMOND-CUT ALLOY WHEELS



NEW SPEEDOMETER DIAL ART



NEW AND REFRESHED FRONT AND SIDE DECAL PANELS





DUAL TONE INNER PANELS



BLACK THEMED MIRRORS AND VISOR

PREMIUM LEATHERETTE SEATS



## SAFETY

# CONVENIENCE









ENGINE KILL SWITCH





ALL-IN-ONE LOCK



CUSHIONED BACKREST

### **COLOURS**

### **SPECIFICATIONS**

#### MYSTERIOUS BLUE



**FANTASTIC RED** 





**AUTUMN BROWN** 

INDI BLUE





MINT GREEN







PINKY PROMISE



| ENGINE (DC VI sampliant) |                                                 |
|--------------------------|-------------------------------------------------|
| ENGINE (BS-VI compliant) | C: L II L A L L CVT: C L: : I'                  |
| Type                     | Single cylinder, 4-stroke, CVTi, fuel injection |
| Displacement             | 109.7cc                                         |
| Bore x Stroke            | 53.5 x 48.8 mm                                  |
| Air Filter Type          | Viscous paper filter                            |
| Maximum Power