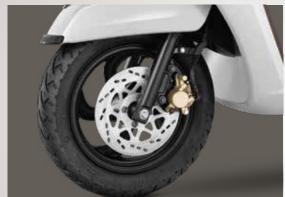

## STYLE

DIAMOND-CUT ALLOY WHEELS



NEW SPEEDOMETER DIAL ART



NEW AND REFRESHED FRONT AND SIDE DECAL PANELS





DUAL TONE INNER PANELS



BLACK THEMED MIRRORS AND VISOR

PREMIUM LEATHERETTE SEATS



## SAFETY

# CONVENIENCE









ENGINE KILL SWITCH





ALL-IN-ONE LOCK



CUSHIONED BACKREST

### **COLOURS**

### **SPECIFICATIONS**

#### MYSTERIOUS BLUE



**FANTASTIC RED** 





**AUTUMN BROWN** 

INDI BLUE





MINT GREEN







PINKY PROMISE



| ENGINE (DC VI sampliant) |                                                 |
|--------------------------|-------------------------------------------------|
| ENGINE (BS-VI compliant) | C: L II L A L L CVT: C L: : I'                  |
| Type                     | Single cylinder, 4-stroke, CVTi, fuel injection |
| Displacement             | 109.7cc                                         |
| Bore x Stroke            | 53.5 x 48.8 mm                                  |
| Air Filter Type          | Viscous paper filter                            |
| Maximum Power