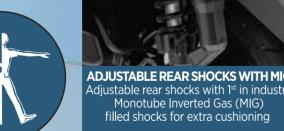

#### **CHASSIS & SUSPENSION**

High rigidity underbone type 1852 x 681 x 1168 Dimensions (lxbxh) Wheelbase 1275 mm Ground Clearance 163 mm (unladen) Seat Length 790 mm Kerb Weight 108 kg Fuel Tank Capacity 5.1 L Front Suspension Telescopic hydraulic Monotube Inverted Gas (MIG) filled shock

with Spring aid 3-step adjustable