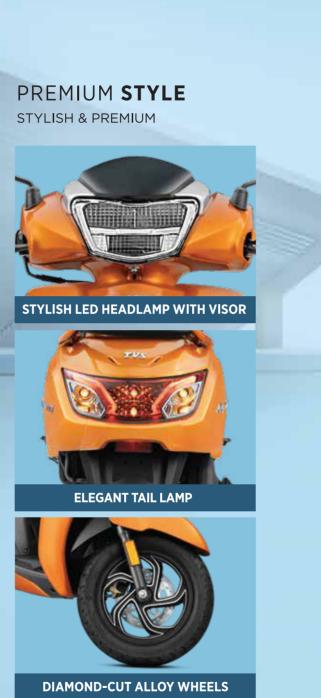

#### **ELECTRICALS**

ECU Controlled ignition 12V, 4Ah MF battery Battery LED with Clear lens with MFR Headlamp Tail Lamp Bulb with LED light guide Starting System Electric silent start