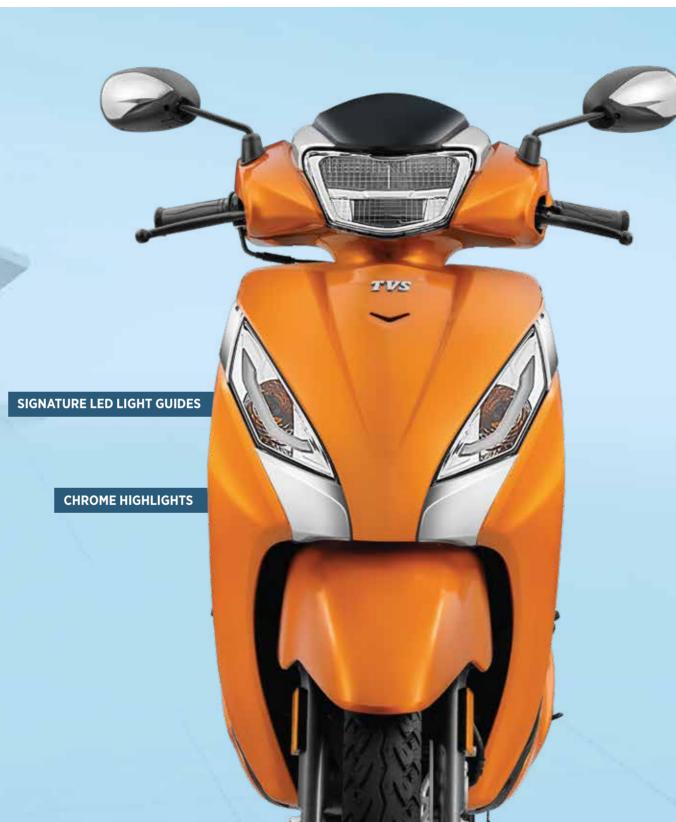

#### **ELECTRICALS**

ECU Controlled ignition 12V, 4Ah MF battery Battery LED with Clear lens with MFR Headlamp Tail Lamp Bulb with LED light guide Starting System Electric silent start