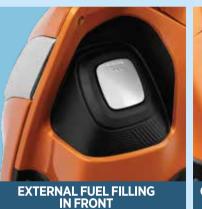

### VERSATILE CONVENIENCE

FOR ALL YOUR JOURNEYS - SHORT OR LONG









## DYNAMIC COMFORT

RIDING COMFORT UNDER ALL CONDITIONS







EASY GROUND REACH The optimum seat height ensures that your legs reach the ground **easily** 



BODY BALANCE TECHNOLOGY Body Balance Technology helps make the vehicle easier to control and manoeuvre

### SPECIFICATIONS

Туре

Single cylinder, 4-stroke, Air cooled 124.8cc Displacement 53.5 x 55.5 mm Bore x Stroke ETFI-Fuel injection - Closed loop Fuel Supply System Paper filter Air Filter Type Maximum Power 6.0 kW @ 6500 rpm Maximum Torque 10.5 Nm @ 4500 rpm Transmission Type CVT automatic

#### **ELECTRICALS**

ECU Controlled ignition 12V, 4Ah MF battery Battery LED with Clear lens with MFR Headlamp Tail Lamp Bulb with LED light guide Starting System Electric silent start

#### **CHASSIS & SUSPENSION**

High rigidity und