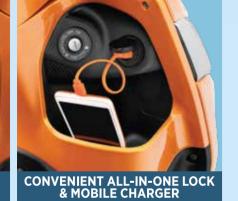

### VERSATILE CONVENIENCE

FOR ALL YOUR JOURNEYS - SHORT OR LONG









## DYNAMIC COMFORT

RIDING COMFORT UNDER ALL CONDITIONS







EASY GROUND REACH The optimum seat height ensures that your legs reach the ground **easily** 



BODY BALANCE TECHNOLOGY Body Balance Technology helps make the vehicle easier to control and manoeuvre

### SPECIFICATIONS

Туре

Single cylinder, 4-stroke, Air cooled 124.8cc Displacement 53.5 x 55.5 mm Bore x Stroke ETFI-Fuel injection - Closed loop Fuel Supply System Paper filter Air Filter Type Maximum Power 6.0 kW @ 6500 rpm Maximum Torque 10.5 Nm @ 4500 rpm Transmission Type CVT automatic

#### **ELECTRICALS**

ECU Controlled ignition 12V, 4Ah MF battery Battery LED with Clear lens with MFR Headlamp Tail Lamp Bulb with LED light guide Starting System Electric silent start

#### **CHASSIS & SUSPENSION**

High rigidity under