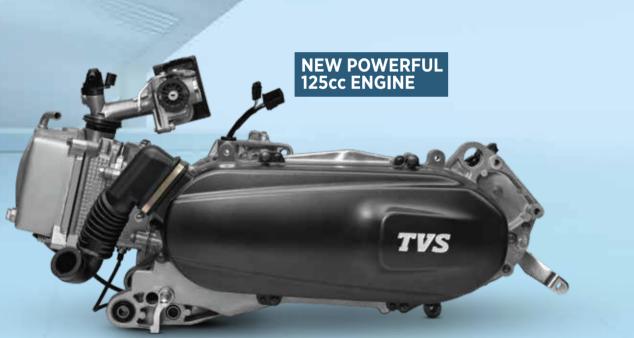

### SPECIFICATIONS

Туре

Single cylinder, 4-stroke, Air cooled 124.8cc Displacement 53.5 x 55.5 mm Bore x Stroke ETFI-Fuel injection - Closed loop Fuel Supply System Paper filter Air Filter Type Maximum Power 6.0 kW @ 6500 rpm Maximum Torque 10.5 Nm @ 4500 rpm Transmission Type CVT automatic