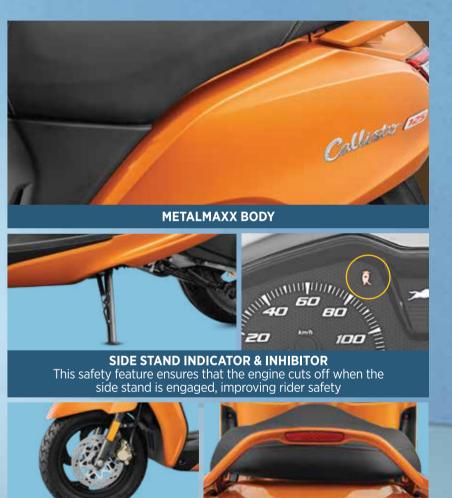

DISC BRAKE WITH SYNC BRAKING TECHNOLOGY For safe & better braking stabilit

TVSM internal conditions.