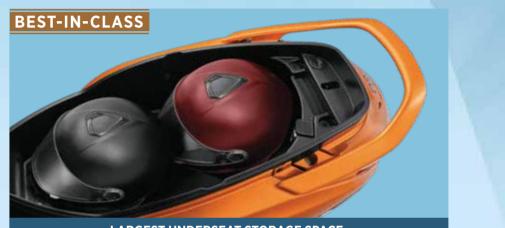

# BIGGER SPACE

LARGER & MORE CONVENIENT

LARGEST UNDERSEAT STORAGE SPACE
Bigger-than-ever storage space of 33 L that can comfortably fit two helmets

HELPING YOU STAY SAFE IN ALL YOUR JOURNEYS

HIGH MOUNT REFLECTOR