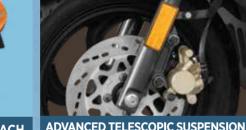

#### **CHASSIS & SUSPENSION**

High rigidity underbone type 1852 x 681 x 1168 Dimensions (lxbxh) Wheelbase 1275 mm Ground Clearance 163 mm (unladen) Seat Length 790 mm Kerb Weight 108 kg Fuel Tank Capacity 5.1 L Front Suspension Telescopic hydraulic Monotube Inverted Gas (MIG) filled shock