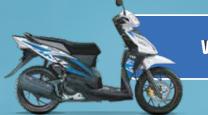

SUSPENSION TYPE (REAR) **DUAL RATED SPRING SHOCK ABSORBER** 

\* Specification can be changed without any notification

M M 0 ᆸ

WHITE PINK

ш

ш 4

S

WHITE BLUE