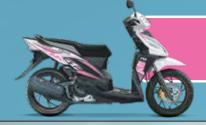

SUSPENSION TYPE (REAR) **DUAL RATED SPRING SHOCK ABSORBER** 

\* Specification can be changed without any notification

M M 0 ᆸ

WHITE PINK

ш

ш 4

S

WHITE BLUE