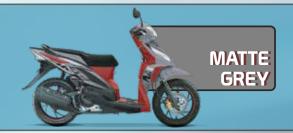

@7500 RPM

MAXIMUM TORQUE 8.7 NM @5500RPM

**FUEL SYSTEM FUEL INJECTION** 

#### **DIMENSION**

LxWxH 1875 mm X 675 mm X 1050 mm

WHEEL BASE 1240 mm

GROUND CLEARANCE 150 mm

WEIGHT 95 kg

**FUEL TANK CAPACITY** 

5.1 litres

SADDLE HEIGHT 750 mm

#### **ELECTRICAL**

STARTER **ELECTRIC AND KICKSTARTER** 

**BATTERY MAINTENANCE FREE 12V 3.5 Ah** 

SPARK PLUG TYPE

UR4KC

### **TYRE & SUSPENSION**

TIRE SIZE (FRONT) 80/90-14 M/C 40P TUBELESS

TIRE SIZE (REAR) 90/80-14 M/C 43P TUBELESS

BRAKE (FRONT)
DISK BRAKE 200 mm

**BRAKE (REAR)** 

DRUM BRAKE 130 mm

SUSPENSION TYPE (FRONT) TELESCOPIC SHOCKABSORBER

SUSPENSION TYPE (REAR) **DUAL RATED SPRING SHOCK ABSORBER** 

\* Specification can be changed without any notification

M M 0 ᆸ



WHITE PINK



ш

ш 4

S

WHITE BLUE



WHITE RED

MAT