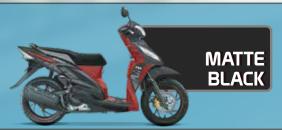

HP @7500 RPM

MAXIMUM TORQUE 8.7 NM @5500RPM

**FUEL SYSTEM FUEL INJECTION** 

#### **DIMENSION**

LxWxH 1875 mm X 675 mm X 1050 mm

WHEEL BASE 1240 mm

GROUND CLEARANCE 150 mm

WEIGHT 95 kg

**FUEL TANK CAPACITY** 

5.1 litres

SADDLE HEIGHT 750 mm

#### **ELECTRICAL**

STARTER **ELECTRIC AND KICKSTARTER** 

**BATTERY MAINTENANCE FREE 12V 3.5 Ah** 

SPARK PLUG TYPE

UR4KC

### **TYRE & SUSPENSION**

TIRE SIZE (FRONT) 80/90-14 M/C 40P TUBELESS

TIRE SIZE (REAR) 90/80-14 M/C 43P TUBELESS

BRAKE (FRONT)
DISK BRAKE 200 mm

**BRAKE (REAR)** 

DRUM BRAKE 130 mm

SUSPENSION TYPE (FRONT) TELESCOPIC SHOCKABSORBER

SUSPENSION TYPE (REAR) **DUAL RATED SPRING SHOCK ABSORBER** 

\* Specification can be changed without any notification

M M 0 ᆸ



WHITE PINK



ш

ш 4

S

WHITE BLUE



WHITE RED

MAT