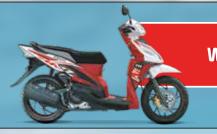

AXIMUM POWER 8.7 BHP @7500 RPM

MAXIMUM TORQUE 8.7 NM @5500RPM

**FUEL SYSTEM FUEL INJECTION** 

#### **DIMENSION**

LxWxH 1875 mm X 675 mm X 1050 mm

WHEEL BASE 1240 mm

GROUND CLEARANCE 150 mm

WEIGHT 95 kg

**FUEL TANK CAPACITY** 

5.1 litres

SADDLE HEIGHT 750 mm

#### **ELECTRICAL**

STARTER **ELECTRIC AND KICKSTARTER** 

**BATTERY MAINTENANCE FREE 12V 3.5 Ah** 

SPARK PLUG TYPE

UR4KC

### **TYRE & SUSPENSION**

TIRE SIZE (FRONT) 80/90-14 M/C 40P TUBELESS

TIRE SIZE (REAR) 90/80-14 M/C 43P TUBELESS

BRAKE (FRONT)
DISK BRAKE 200 mm

**BRAKE (REAR)** 

DRUM BRAKE 130 mm

SUSPENSION TYPE (FRONT) TELESCOPIC SHOCKABSORBER

SUSPENSION TYPE (REAR) **DUAL RATED SPRING SHOCK ABSORBER** 

\* Specification can be changed without any notification

M M 0 ᆸ



WHITE PINK



ш

ш 4

S

WHITE BLUE



WHITE RED

MAT