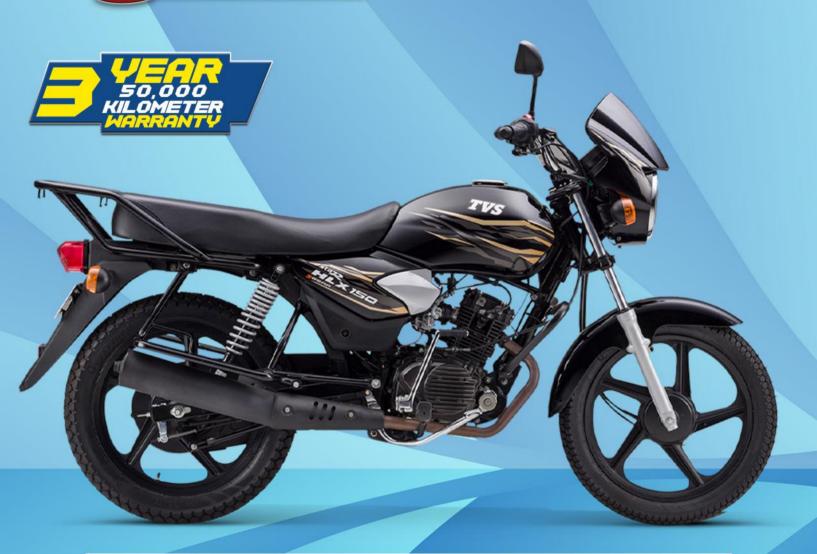

POWERFUL, ECONOMICAL AND LOW MAINTENANCE!



## PACKED WITH FEATURES





STRONG REAR SHOCK



LONG, COMFORTABLE SEAT





USB MOBILE CHARGING PORT





# FERIO

### TECHNICAL SPECIFICATIONS

#### **ENGINE & TRANSMISSION**

Type 4 Stroke, Natural Air Cooled Starting Electric Start & Kick Start

Engine Displacement (cc) 147.49
Clutch & Transmission Wet, Multi-Plate Type

Maximum Power in kW 8.94 @ 7500 RPM Maximum Torque in Nm 12.3 @ 5000 RPM

No. of Gears 5 Speed Pattern 1-N-2-3-4-5

#### **CHASSIS DIMENSIONS & WEIGHT**

Overall Length(mm) 2040
Overall Height(mm) 1150
Overall Width(mm) 745
Wheel Base(mm) 1295

Ground Clearance(mm) 195(unladen)

Kerb Weight(kg) 125

#### SUSPENSION

Front Type Telescopic Oil Damped

Rear Type 5-Step Adjustable Hydraulic Shocks
TYRES

Front Tyre 2.75x17, 41P, Duragrip
Rear Tyre 100/90x17, 51P, Duragr