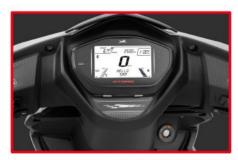

## TVS CE RACE

FULL DIGITAL DISPLAY WITH TURN BY TURN NAVIGATION ASSIST

USB CHARGING PORT AND SPACIOUS STORAGE

POWERFUL 3 VALVE 125cc CTVI REVV ENGINE