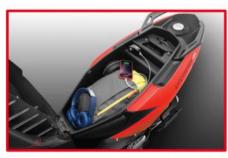

## TVS CE RACE

FULL DIGITAL DISPLAY WITH TURN BY TURN NAVIGATION ASSIST

USB CHARGING PORT AND SPACIOUS STORAGE

POWERFUL 3 VALVE 125cc CTVI REVV ENGINE

## TECHNICAL SPECIFICATIONS

| ENGINE & TRANSMISSION       |                                           |
|-----------------------------|-------------------------------------------|
| Type                        | Single Cylinder, SI, 4 Stroke, Air Cooled |
| Starting                    | Electric Start and Kick Start             |
| Engine Displacement (cc)    | 124.79                                    |
| Maximum Power in kW         | 6.91 @ 7500 RPM                           |
| Maximum Torque in Nm        | 10.5 @ 5500 RPM                           |
| Transmission                | Automatic                                 |
| CHASSIS DIMENSIONS & WEIGHT |                                           |
| Overall Length(mm)          | 1865                                      |
| Overall Height(mm)          | 1160                                      |
| Overall Width(mm)           | 710                                       |
| Wheel Base(mm)              | 1285                                      |
| Ground Clearance(mm)        | 155(unladen)                              |
| Kerb Weight(kg)             | 116.1                                     |
| SUSPENSION                  |                                           |
| Front Type                  | Telescopic Suspension with Hydraulic      |
|                             | Dampers                                   |
| Rear Type                   | Coil Spring with Hydraulic Dampers        |
| TYRES                       |                                           |
| Front Tyre                  | Tubeless 100/80-12                        |
| Rear Tyre                   | Tubeless 110/80-12                        |
| BRAKES                      |                                           |
| Front Disc/Drum(mm)         | Disc 220mm with SBT                       |
| Rear Drum(mm)               | Dia Drum 130mm                            |
| ELECTRICALS                 |                                           |
| Battery Type & Spec         | 12V 4Ah MF                                |
| Headlamp                    | LED                                       |
| CAPACITIES                  |                                           |
| Fuel Tank(Litre)            | 5                                         |