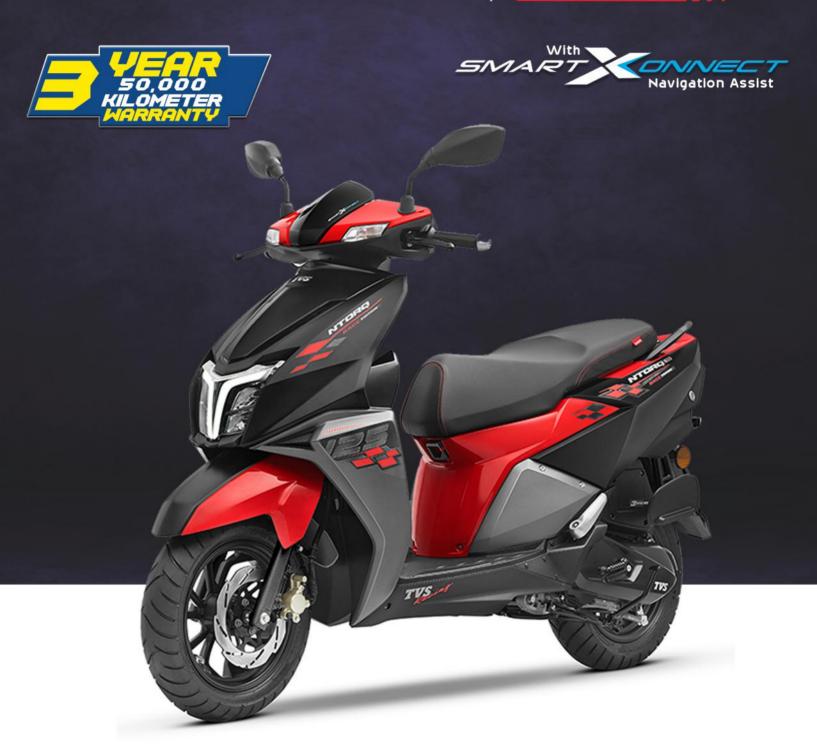

## TVS CE RACE

FULL DIGITAL DISPLAY WITH TURN BY TURN NAVIGATION ASSIST

USB CHARGING PORT AND SPACIOUS STORAGE

POWERFUL 3 VALVE 125cc CTVI REVV ENGINE