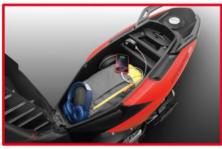

FULL DIGITAL DISPLAY WITH TURN BY TURN NAVIGATION ASSIST

USB CHARGING PORT AND SPACIOUS STORAGE

POWERFUL 3 VALVE 125cc CTVI REVV ENGINE

## ENGINE & TRANSMISSION

Type Starting Engine Displacement (cc) Maximum Power in kW Maximum Torque in Nm Transmission **CHASSIS DIMENSIONS & WEIGHT** Overall Length(mm) Overall Height(mm) Overall Width(mm) Wheel Base(mm) Ground Clearance(mm) Kerb Weight(kg) SUSPENSION Front Type Rear Type **TYRES** Front Tyre Rear Tyre BRAKES Front Disc/Drum(mm) Rear Drum(mm) **ELECTRICALS** Battery Type & Spec Headlamp CAPACITIES Fuel Tank(Litre)

Single Cylinder, SI, 4 Stroke, Air Cooled Electric Start and Kick Start 124.79 6.91 @ 7500 RPM 10.5 @ 5500 RPM Automatic

Telescopic Suspension Gas Filled Hydraulic Coil Spring

Tubeless 100/80-12 Tubeless 110/80-12