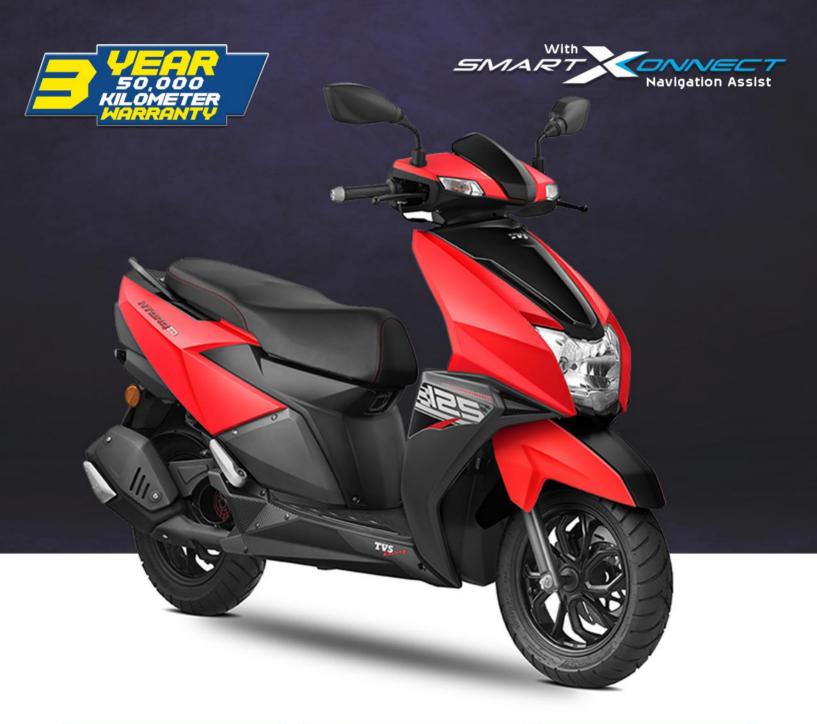

FULL DIGITAL DISPLAY WITH TURN BY TURN NAVIGATION ASSIST

USB CHARGING PORT AND SPACIOUS STORAGE

POWERFUL 3 VALVE 125cc CTVI REVV ENGINE