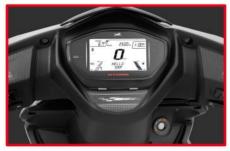

FULL DIGITAL DISPLAY WITH TURN BY TURN NAVIGATION ASSIST

USB CHARGING PORT AND SPACIOUS STORAGE

POWERFUL 3 VALVE 125cc CTVI REVV ENGINE