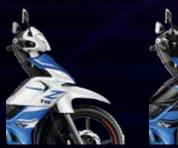

uts 9.8 BHP on road - more power and less friction.



Double clutch system to provide an exciting ride.

## **TECHNICAL SPECIFICATIONS**

**ENGINE** 

Engine Type Number of Cylinder

Bore Stroke Cylinder Max. Power

**TRANSMISSION** 

Clutch

Transmission WEIGHT & DIMENSION

Length
Height
Width
Wheel Base
Ground Clearance
FRAME

Front Brakes

Rear Brakes
Front Tire Sizes
Rear Tire Sizes
Front Suspension
ELECTRICITY
Ignition System

Ignition System Head Lamp

CAPACITY
Fuel Tank Capacity
Fuel Supply System

4 Stroke, SOHC

Single 57 mm 48,8 mm 124,5 cc 6,9 Kw @8000

Double clutch system (Manual & Semi Automatic) Wet type

1.940 mm 1.098 mm 665 mm 1.260 mm 150 mm

Disc 220 mm With

Double Piston Drum 2,50 x 17 2,75 x 17

> Digital Ignition / CDI Halogen, 30/30 watt

4 Litres Fuel Injection



White Blue

Black Blue



Black Orange



Black Red



White Red