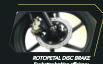

) 2070 Overall height (mm) 1028 Overall width (mm) 785 Wheel base (mm) 1326 Ground clearance (mm) 180 (unladen)

123

Kerb weight (kg)

### SUSPENSION

Front type Telescopic

Rear type Monoshock, 5-step adj, Gas charged

#### TYRE

Front tyre 80/100 - 17 Tubeless, 46P 100/90 - 17 Tubeless, 55P Rear tyre

## BRAKES

Disc - 240, Drum - 130 Front Disc/Drum (mm)

130 SBT Rear Drum (mm)

### ELECTRICALS

Battery type & spec. MF battery, 12V 4 Ah

Headlamp LED Tail lamp LED

#### CAPACITIES

10 Fuel tank (litre)

Accessories shown in the images may not be part of standard equipment. Technical specifications may change without prior notice.

#### WICKED STYLING





3-TONE COLOUR

## WICKED PERFORMANCE













# WICKED FEATURES IN SEGMENT









#### WICKED COMFORT & HANDLING

























### TVS > TVS MOTOR COMPANY LIMITED

P.B. No.4, Harita, Hosur - 635 109, Tamil Nadu, India. Tel: +91 (04344) 276780 Fax: +91 (04344) 276878 www.tvsmotor.com