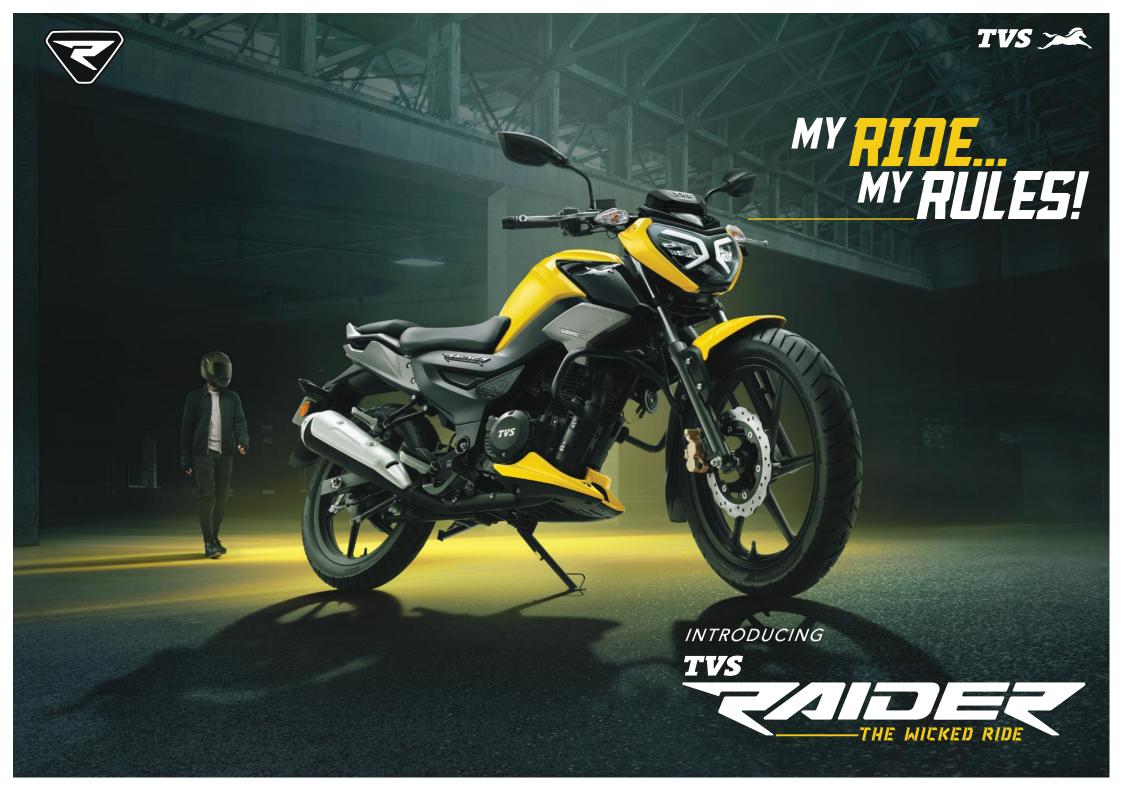

#### **ENGINE & TRANSMISSION**

Type Air & Oil cooled single cylinder, SI

Bore x Stroke (mm) 53.5 x 55.5 Piston displacement (cc) 124.8

No. of valves

Maximum power in kW 8.37 @ 7500 rpm Maximum torque in Nm 11.2 @ 6000 rpm

No. of gears 5 speed 1-N-2-3-4-5 Pattern