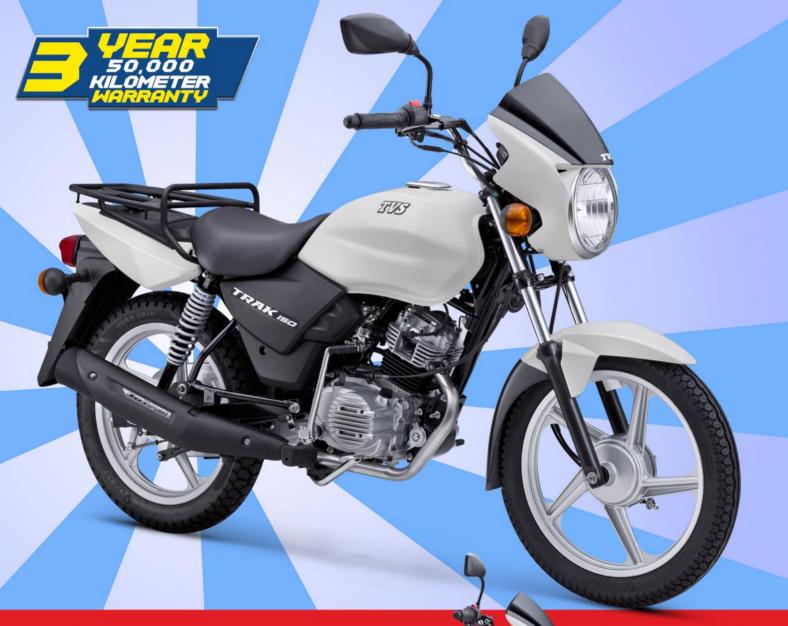

## MAXIMISE YOUR EARNINGS!

THUS

WIDE & STRONG UTILITY CARRIER With 30kg load capacity.

CRASH BARS & CHAIN GUARD Protective Engine crash bars and chain guard. CHARGING PORT
Stay in contact on the go.

150cc ECOTHRUST
ENGINE WITH IOC
Incredible performance,
in the most efficient
way.

## TRAKISO